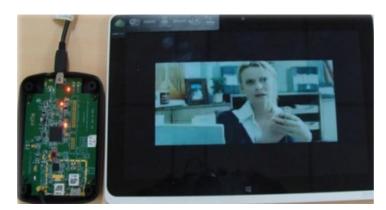

## Mobile Satellite Services Terminal

Broadcast receiver (handheld receive only terminal for multichannel reception of audio and Video)

## **Features**

- Reconfigurable DVB-S Receiver: 512 Kbps to 5.5 MSPS
- USB Powered
- Supports Windows / Android OS
- Power Consumption: < 1.8W</li>
- Weight: 180 gm (Without tablet/display)
- Broadcast Receiver for multichannel video, news, emergency message etc.

## **Specifications**

- Single patch antenna having 2.5 dBi gain over ±45 deg.
- Terminal G/T: -23.0 dB/K
- DVB-S Waveform: QPSK Modulation with 1/2 Convolution + RS encoding (204,188)
- Bandwidth required: 1.5 MHz @ 1.024 Mbps
- Single carrier broadcast.